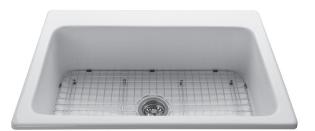

## RKS50

33" x 22.25" Bowl depth: 9.25"

Installation: Drop-in or undermount Material: Acrylic Shipping Weight: 20 lbs / 9 kg

Optional sink grid shown above.

Note: Measurements are ±1/2" and are subject to change without notice. Data herein supersedes all previous prior to publication date indicated below.