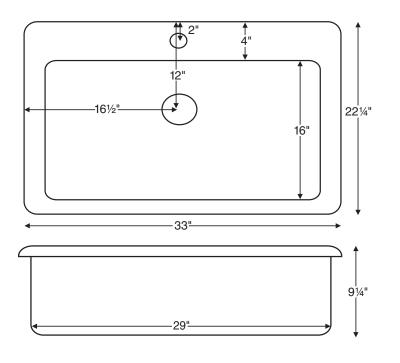

## RKS50

33" x 22.25" Bowl depth: 9.25"

Installation: Drop-in or undermount Material: Acrylic Shipping Weight: 20 lbs / 9 kg

Optional sink grid shown above.

Note: Measurements are ±1/2" and are subject to change without notice. Data herein supersedes all previous prior to publication date indicated below.