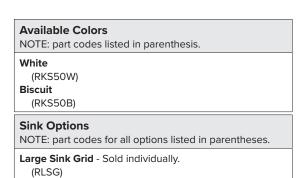

## CONSTRUCTION AND STANDARD FEATURES

- Single-bowl design; 3.5" drain opening pre-drilled.
- Can be undermounted or caulked directly to the countertop without the use of clips or channels.
- No holes drilled standard; up to 4 holes drilled at no additional charge. Please indicate number of holes on order.
- Durable cast acrylic shell is extremely scratch- and stainresistant yet renewable because the color goes all the way through the material.
- Non-porous surface makes cleaning and sanitizing faster and more effective.
- Multi-layered reinforced backing of thick fiberglass, resin and titanium.
- Up to 30% thicker and stronger than other makes.
- 1-year limited residential and commercial warranty.